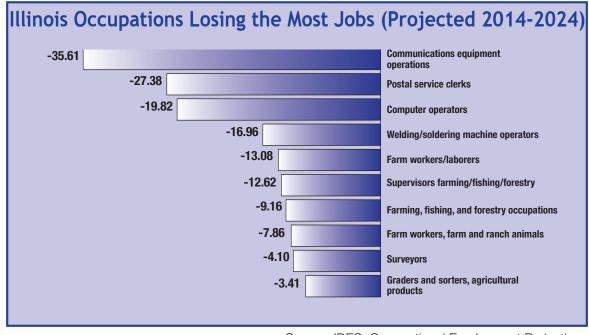

Retail Trade                           | 614,463                         | 637,697                         | 0.54                              |
| Trade, Transportation, and Utilities   | 1,206,335                       | 1,279,972                       | 0.59                              |
| <b>Educational and Health Services</b> | 1,330,597                       | 1,430,001                       | 0.72                              |
| Leisure and Hospitality                | 557,645                         | 616,483                         | 1.01                              |
| rofessional and Business Services      | 915,447                         | 1,015,567                       | 1.04                              |

Source: IDES, State of Illinois Industry Employment Projections



Source: IDES, Occupational Employment Projections